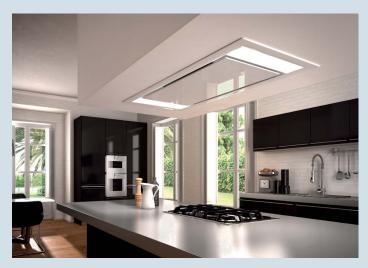

#### **Faber Island Hoods**

The F-Light range from Faber offers designer island hoods with motorised up/down positions for optimum airflow.

| Vanilla                                                                                                                                                                                                                                                                                        | Kaleidos                                                                                                                                                                                                                                                                                        | Vertigo                                                                                                                                                                                                                                                                                       | Heaven Ceiling                                                                                                                                                                                                                                                    |
|------------------------------------------------------------------------------------------------------------------------------------------------------------------------------------------------------------------------------------------------------------------------------------------------|-------------------------------------------------------------------------------------------------------------------------------------------------------------------------------------------------------------------------------------------------------------------------------------------------|-----------------------------------------------------------------------------------------------------------------------------------------------------------------------------------------------------------------------------------------------------------------------------------------------|-------------------------------------------------------------------------------------------------------------------------------------------------------------------------------------------------------------------------------------------------------------------|
|                                                                                                                                                                                                                                                                                                |                                                                                                                                                                                                                                                                                                 |                                                                                                                                                                                                                                                                                               |                                                                                                                                                                                                                                                                   |
| Stainless Steel & Glass<br>4 Speed Soft Touch Controls<br>Remote Control to Raise and<br>Lower Extractor<br>4x20W+6x7W Ambient Light<br>24hr Clean Air & Delay<br>Switch Off Settings<br>520 mm Diameter<br>Dishwasher Safe Filters<br>Max Airflow 520 m <sup>3</sup> /h<br>Noise 49 - 68dB(A) | Stainless Steel & Fabric<br>4 Speed Soft Touch Controls<br>Remote Control to Raise and<br>Lower Extractor<br>4x20W+6x7W Ambient Light<br>24hr Clean Air & Delay<br>Switch Off Settings<br>600 mm Diameter<br>Dishwasher Safe Filters<br>Max Airflow 520 m <sup>3</sup> /h<br>Noise 49 - 68dB(A) | Stainless Steel Finish<br>4 Speed Soft Touch Controls<br>Remote Control to Raise and<br>Lower Extractor<br>4x20W+6x7W Ambient Light<br>24hr Clean Air & Delay<br>Switch Off Settings<br>520 mm Diameter<br>Dishwasher Safe Filters<br>Max Airflow 520 m <sup>3</sup> /h<br>Noise 49 - 68dB(A) | Stainless Steel Finish<br>4 Speed Soft Touch Controls<br>4 x 28 Watt Lamps<br>1000 mm Width<br>Dishwasher Safe Filters<br>Filter Alarm, 24hr Clean Air<br>& Delay Switch Off Settings<br>Remote Control<br>Max Airflow 855m <sup>3</sup> /h<br>Noise 35 - 68dB(A) |
| 520 mm €1,699                                                                                                                                                                                                                                                                                  | 600 mm €1,599                                                                                                                                                                                                                                                                                   | 520 mm €1,399                                                                                                                                                                                                                                                                                 | 1000 mm €1,149                                                                                                                                                                                                                                                    |