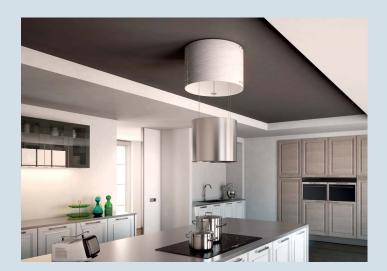

#### **Faber Island Hoods**

The F-Light range from Faber offers designer island hoods with motorised up/down positions for optimum airflow.

| Vanilla                                                                                                                                                                                                                                                                                        | Kaleidos                                                                                                                                                                                                                                                                                        | Vertigo                                                                                                                                                                                                                                                                                       | Heaven Ceiling                                                                                                                                                                                                                                                    |
|------------------------------------------------------------------------------------------------------------------------------------------------------------------------------------------------------------------------------------------------------------------------------------------------|-------------------------------------------------------------------------------------------------------------------------------------------------------------------------------------------------------------------------------------------------------------------------------------------------|-----------------------------------------------------------------------------------------------------------------------------------------------------------------------------------------------------------------------------------------------------------------------------------------------|-------------------------------------------------------------------------------------------------------------------------------------------------------------------------------------------------------------------------------------------------------------------|
|                                                                                                                                                                                                                                                                                                |                                                                                                                                                                                                                                                                                                 |                                                                                                                                                                                                                                                                                               |                                                                                                                                                                                                                                                                   |
| Stainless Steel & Glass<br>4 Speed Soft Touch Controls<br>Remote Control to Raise and<br>Lower Extractor<br>4x20W+6x7W Ambient Light<br>24hr Clean Air & Delay<br>Switch Off Settings<br>520 mm Diameter<br>Dishwasher Safe Filters<br>Max Airflow 520 m <sup>3</sup> /h<br>Noise 49 - 68dB(A) | Stainless Steel & Fabric<br>4 Speed Soft Touch Controls<br>Remote Control to Raise and<br>Lower Extractor<br>4x20W+6x7W Ambient Light<br>24hr Clean Air & Delay<br>Switch Off Settings<br>600 mm Diameter<br>Dishwasher Safe Filters<br>Max Airflow 520 m <sup>3</sup> /h<br>Noise 49 - 68dB(A) | Stainless Steel Finish<br>4 Speed Soft Touch Controls<br>Remote Control to Raise and<br>Lower Extractor<br>4x20W+6x7W Ambient Light<br>24hr Clean Air & Delay<br>Switch Off Settings<br>520 mm Diameter<br>Dishwasher Safe Filters<br>Max Airflow 520 m <sup>3</sup> /h<br>Noise 49 - 68dB(A) | Stainless Steel Finish<br>4 Speed Soft Touch Controls<br>4 x 28 Watt Lamps<br>1000 mm Width<br>Dishwasher Safe Filters<br>Filter Alarm, 24hr Clean Air<br>& Delay Switch Off Settings<br>Remote Control<br>Max Airflow 855m <sup>3</sup> /h<br>Noise 35 - 68dB(A) |
| 520 mm €1,699                                                                                                                                                                                                                                                                                  | 600 mm €1,599                                                                                                                                                                                                                                                                                   | 520 mm €1,399                                                                                                                                                                                                                                                                                 | 1000 mm €1,149                                                                                                                                                                                                                                                    |