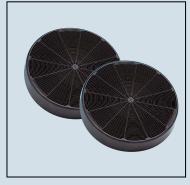

#### **Charcoal Filters**

Where venting is not possible, use of charcoal filters allows the air to be recycled. Charcoal filters are available to suit whichever cooker hood you choose.

| Filter Code | Cooker Hood - Wall Mounted                                                                                  | RRP  |
|-------------|-------------------------------------------------------------------------------------------------------------|------|
| F01CF01     | Gemma, Nice, Orizzonte, Oririzonte Glass, Ray, Reflex, Square Glass, Stilo Advance,<br>Stilo Corner, Stilux | €30  |
| F01CF02     | Casual, Cocktail, Cocktail XS, Eko, Galaxy, Mirror, Strip                                                   | €34  |
| F01CF03     | 104, 2104,                                                                                                  | €12  |
| F01CF04     | Inca Plus, Inca Smart, Inca Smart HC                                                                        | €25  |
| F01CF06     | Pearl                                                                                                       | €32  |
| F01CF08     | Vesta                                                                                                       | €22  |
| F01CF09     | Fabula Downdraft                                                                                            | €125 |