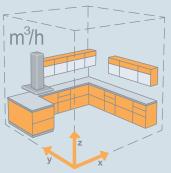

## Choosing the right Cooker Hood

Choosing the right hood for your kitchen is not just about visual appeal...

In order to select the most suitable hood for your kitchen, you need to perform some very simple calculations to establish if the hood can extract sufficient volumes in your kitchen.

Simply measure, in meters, the length, width and height of your kitchen to calculate the volume. The volume calculation is performed as follows:

Length (m) x Width (m) x Height (m) = Volume (m<sup>3</sup>)

Next multiply the volume by 10. The answer will give you the required capacity for your kitchen. When selecting your hood examine the Max Airflow and if the maximum airflow matches or exceeds your required capcity the hood is suitable for your kitchen.