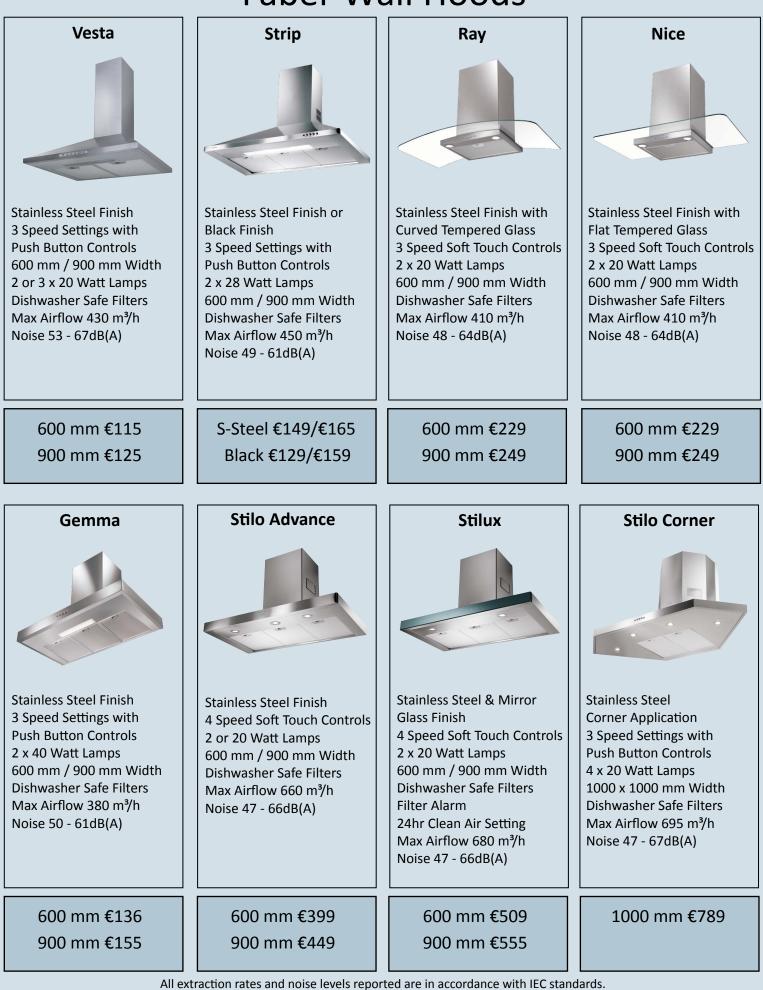

# Eabor Wall Hoods

| Faber Wall Hoods                                                                                                                                                                                                                                                                                                                                                                                                                                                                                                                                                                                                                                                                                                                                                                                                                                                                                                                                                                                                                                                                                                                                                                                                                                                                                                                                                                                                                                                                                                                                                                                                                                                                                                                                                                                                                                                                                                                                                                                                                                                                                                               |                                                                                                                                                       |                                                                                                                                                                                                                                                                                                  |                                                                                                                                                                                                                                                                              |  |
|--------------------------------------------------------------------------------------------------------------------------------------------------------------------------------------------------------------------------------------------------------------------------------------------------------------------------------------------------------------------------------------------------------------------------------------------------------------------------------------------------------------------------------------------------------------------------------------------------------------------------------------------------------------------------------------------------------------------------------------------------------------------------------------------------------------------------------------------------------------------------------------------------------------------------------------------------------------------------------------------------------------------------------------------------------------------------------------------------------------------------------------------------------------------------------------------------------------------------------------------------------------------------------------------------------------------------------------------------------------------------------------------------------------------------------------------------------------------------------------------------------------------------------------------------------------------------------------------------------------------------------------------------------------------------------------------------------------------------------------------------------------------------------------------------------------------------------------------------------------------------------------------------------------------------------------------------------------------------------------------------------------------------------------------------------------------------------------------------------------------------------|-------------------------------------------------------------------------------------------------------------------------------------------------------|--------------------------------------------------------------------------------------------------------------------------------------------------------------------------------------------------------------------------------------------------------------------------------------------------|------------------------------------------------------------------------------------------------------------------------------------------------------------------------------------------------------------------------------------------------------------------------------|--|
| Cocktail 80                                                                                                                                                                                                                                                                                                                                                                                                                                                                                                                                                                                                                                                                                                                                                                                                                                                                                                                                                                                                                                                                                                                                                                                                                                                                                                                                                                                                                                                                                                                                                                                                                                                                                                                                                                                                                                                                                                                                                                                                                                                                                                                    | Cocktail 80                                                                                                                                           | Cocktail 55                                                                                                                                                                                                                                                                                      | Cocktail 55                                                                                                                                                                                                                                                                  |  |
| Dishwasher Safe Filters<br>Delay Switch Off Setting<br>Max Airflow 530 m³/h<br>Noise 49 - 66dB(A)<br>Optional Black Chimney<br>available ex-stock €40                                                                                                                                                                                                                                                                                                                                                                                                                                                                                                                                                                                                                                                                                                                                                                                                                                                                                                                                                                                                                                                                                                                                                                                                                                                                                                                                                                                                                                                                                                                                                                                                                                                                                                                                                                                                                                                                                                                                                                          | Dishwasher Safe Filters<br>Delay Switch Off Setting<br>Max Airflow 530 m³/h<br>Noise 49 - 66dB(A)<br>Optional White Chimney<br>available ex-stock €40 | Dishwasher Safe Filters<br>Delay Switch Off Setting<br>Max Airflow 530 m³/h<br>Noise 49 - 66dB(A)<br>Optional Black Chimney<br>available ex-stock €40                                                                                                                                            | Dishwasher Safe Filters<br>Delay Switch Off Setting<br>Max Airflow 530 m³/h<br>Noise 49 - 66dB(A)<br>Optional White Chimney<br>available ex-stock €40                                                                                                                        |  |
| Black Glass €559                                                                                                                                                                                                                                                                                                                                                                                                                                                                                                                                                                                                                                                                                                                                                                                                                                                                                                                                                                                                                                                                                                                                                                                                                                                                                                                                                                                                                                                                                                                                                                                                                                                                                                                                                                                                                                                                                                                                                                                                                                                                                                               | White Glass €559                                                                                                                                      | Black Glass €545                                                                                                                                                                                                                                                                                 | White Glass €545                                                                                                                                                                                                                                                             |  |
|                                                                                                                                                                                                                                                                                                                                                                                                                                                                                                                                                                                                                                                                                                                                                                                                                                                                                                                                                                                                                                                                                                                                                                                                                                                                                                                                                                                                                                                                                                                                                                                                                                                                                                                                                                                                                                                                                                                                                                                                                                                                                                                                |                                                                                                                                                       |                                                                                                                                                                                                                                                                                                  |                                                                                                                                                                                                                                                                              |  |
| Casual                                                                                                                                                                                                                                                                                                                                                                                                                                                                                                                                                                                                                                                                                                                                                                                                                                                                                                                                                                                                                                                                                                                                                                                                                                                                                                                                                                                                                                                                                                                                                                                                                                                                                                                                                                                                                                                                                                                                                                                                                                                                                                                         | Square                                                                                                                                                | Orrizonte Glass                                                                                                                                                                                                                                                                                  | Orrizonte                                                                                                                                                                                                                                                                    |  |
| Casual                                                                                                                                                                                                                                                                                                                                                                                                                                                                                                                                                                                                                                                                                                                                                                                                                                                                                                                                                                                                                                                                                                                                                                                                                                                                                                                                                                                                                                                                                                                                                                                                                                                                                                                                                                                                                                                                                                                                                                                                                                                                                                                         | Square                                                                                                                                                | Orrizonte Glass                                                                                                                                                                                                                                                                                  | Orrizonte                                                                                                                                                                                                                                                                    |  |
| Casual<br>The second state of the second state | Square                                                                                                                                                | Orrizonte Glass<br>Stainless Steel & Black<br>Mirrored Glass Finish<br>4 Speed Touch Controls<br>2 x 20 Watt Lamps<br>600 mm / 900 mm Width<br>Dishwasher Safe Filters<br>Filter Alarm, 24hr Clean Air<br>& Delay Switch Off Settings<br>Max Airflow 645 m <sup>3</sup> /h<br>Noise 47 - 66dB(A) | Orrizonte<br>Stainless Steel Finish<br>4 Speed Soft Touch Controls<br>2 x 20 Watt Lamps<br>600 mm / 900 mm Width<br>Dishwasher Safe Filters<br>Filter Alarm<br>24hr Clean Air Setting<br>Delay Switch Off Setting<br>Max Airflow 645 m <sup>3</sup> /h<br>Noise 47 - 66dB(A) |  |