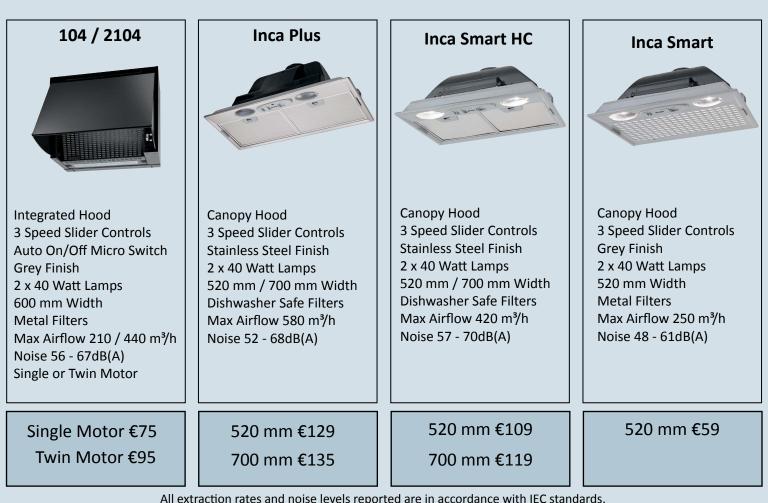

#### **Charcoal Filters**

Where venting is not possible, use of charcoal filters allows the air to be recycled. Charcoal filters are available to suit whichever cooker hood you choose.

| Filter Code | Cooker Hood - Wall Mounted                                                                                  | RRP  |
|-------------|-------------------------------------------------------------------------------------------------------------|------|
| F01CF01     | Gemma, Nice, Orizzonte, Oririzonte Glass, Ray, Reflex, Square Glass, Stilo Advance,<br>Stilo Corner, Stilux | €30  |
| F01CF02     | Casual, Cocktail, Cocktail XS, Eko, Galaxy, Mirror, Strip                                                   | €34  |
| F01CF03     | 104, 2104,                                                                                                  | €12  |
| F01CF04     | Inca Plus, Inca Smart, Inca Smart HC                                                                        | €25  |
| F01CF06     | Pearl                                                                                                       | €32  |
| F01CF08     | Vesta                                                                                                       | €22  |
| F01CF09     | Fabula Downdraft                                                                                            | €125 |