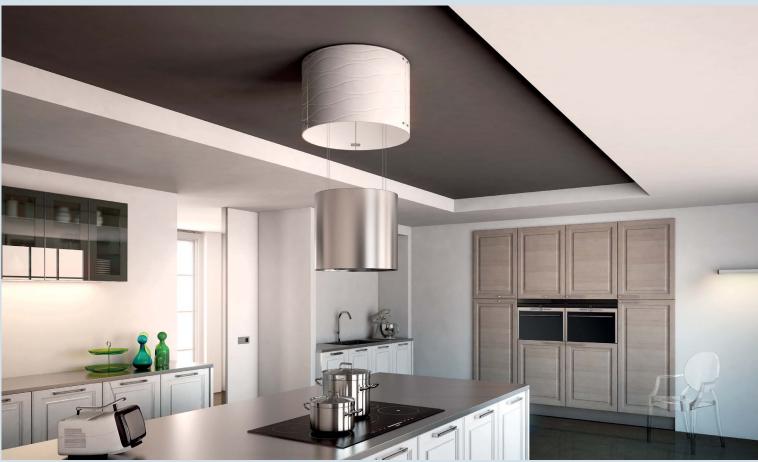

#### **Faber Island Hoods**

The F-Light range from Faber offers designer island hoods with motorised up/down positions for optimum airflow.

| Vanilla                                                                                                                                                                                                                                                                                        | Kaleidos                                                                                                                                                                                                                                                                                        | Vertigo                                                                                                                                                                                                                                                                                       | Heaven Ceiling                                                                                                                                                                                                                                                    |
|------------------------------------------------------------------------------------------------------------------------------------------------------------------------------------------------------------------------------------------------------------------------------------------------|-------------------------------------------------------------------------------------------------------------------------------------------------------------------------------------------------------------------------------------------------------------------------------------------------|-----------------------------------------------------------------------------------------------------------------------------------------------------------------------------------------------------------------------------------------------------------------------------------------------|-------------------------------------------------------------------------------------------------------------------------------------------------------------------------------------------------------------------------------------------------------------------|
|                                                                                                                                                                                                                                                                                                |                                                                                                                                                                                                                                                                                                 |                                                                                                                                                                                                                                                                                               |                                                                                                                                                                                                                                                                   |
| Stainless Steel & Glass<br>4 Speed Soft Touch Controls<br>Remote Control to Raise and<br>Lower Extractor<br>4x20W+6x7W Ambient Light<br>24hr Clean Air & Delay<br>Switch Off Settings<br>520 mm Diameter<br>Dishwasher Safe Filters<br>Max Airflow 520 m <sup>3</sup> /h<br>Noise 49 - 68dB(A) | Stainless Steel & Fabric<br>4 Speed Soft Touch Controls<br>Remote Control to Raise and<br>Lower Extractor<br>4x20W+6x7W Ambient Light<br>24hr Clean Air & Delay<br>Switch Off Settings<br>600 mm Diameter<br>Dishwasher Safe Filters<br>Max Airflow 520 m <sup>3</sup> /h<br>Noise 49 - 68dB(A) | Stainless Steel Finish<br>4 Speed Soft Touch Controls<br>Remote Control to Raise and<br>Lower Extractor<br>4x20W+6x7W Ambient Light<br>24hr Clean Air & Delay<br>Switch Off Settings<br>520 mm Diameter<br>Dishwasher Safe Filters<br>Max Airflow 520 m <sup>3</sup> /h<br>Noise 49 - 68dB(A) | Stainless Steel Finish<br>4 Speed Soft Touch Controls<br>4 x 28 Watt Lamps<br>1000 mm Width<br>Dishwasher Safe Filters<br>Filter Alarm, 24hr Clean Air<br>& Delay Switch Off Settings<br>Remote Control<br>Max Airflow 855m <sup>3</sup> /h<br>Noise 35 - 68dB(A) |
| 520 mm €1,699                                                                                                                                                                                                                                                                                  | 600 mm €1,599                                                                                                                                                                                                                                                                                   | 520 mm €1,399                                                                                                                                                                                                                                                                                 | 1000 mm €1,149                                                                                                                                                                                                                                                    |